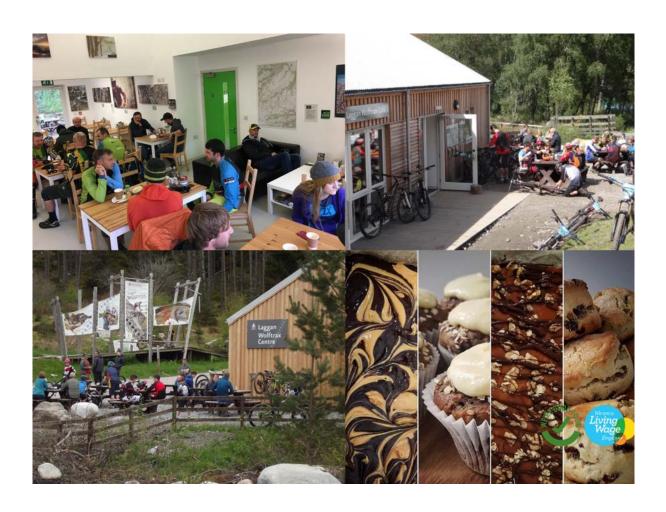

## Laggan Wolftrax Café – Lease Opportunity

Laggan, Newtonmore, PH20 1BU

Laggan Wolftrax Café is located at the foot of the recognised Laggan Wolftrax Mountain Biking Trail Centre, welcoming more than 30k+ visitors per year. The café has been successfully operating for 5 years with a loyal customer base.

## **Property Information**

Café area comprises:

- Cafe indoor seating area: 545 sq. ft. with 45+ seating capacity.
- Kitchen area: 307 sq. ft.
- Dry store x 2: 26.90 sq. ft.
- · Generous outdoors space for outdoor seating.

The lease will include responsibility for managing the toilets and showers and ensuring their availability for visitors.

A separate retail unit (which has operated as a bike hire and repair shop) amounting 288 sq. ft. may also be available either jointly or with a separate lease arrangement.